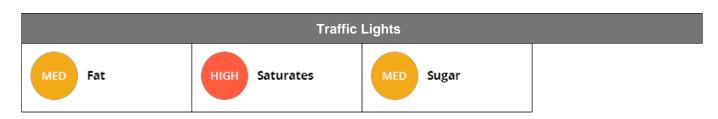

## **Weight Per Portion**

One portion of this dish weighs approximately 130.00 Grams

| Nutritional Information Per Portion |         |      |  |
|-------------------------------------|---------|------|--|
|                                     | Content | %GDA |  |
| Energy Kcal                         | 435     | 22   |  |
| Protein                             | 5g      | 11   |  |
| Other Carbohydrate                  | 44g     | 26   |  |
| Sugar                               | 18g     | 20   |  |
| Fat Saturated                       | 11g     | 54   |  |
| Fat Unsaturated                     | 8g      | 16   |  |
| Fiber                               | 2g      | 6    |  |
| Sodium                              | 0g      | 8    |  |
| Salt                                | 1g      | 9    |  |